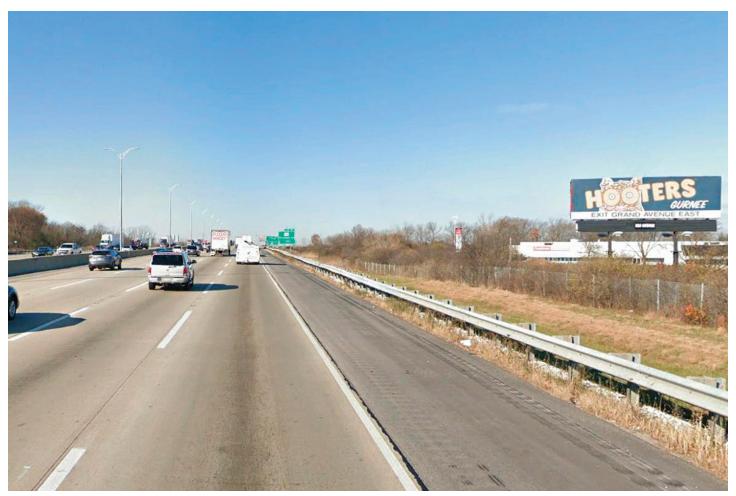

This display is located on the heavily traveled I-94 Expressway that connects Wisconsin to Illinois & Indiana. This display reads to the traffic heading to Great America, Lambs Farm, Key Lime Cove Waterpark, Gurnee Mills Mall & Pleasant Prairie Malls in Wisconsin.

| LOCATION INFO:                                   |                  |
|--------------------------------------------------|------------------|
| East side of I-94<br>1/4 mile south of Route 176 |                  |
| FACING:                                          | South            |
| SIZE:                                            | 10'-6" x 36'     |
| ILLUMINATED:                                     | Dusk to 12:00 AM |
| LATITUDE:                                        | 42.267693        |
| LONGITUDE:                                       | -87.907812       |
| ZIP:                                             | 60045            |
| TAB ID:                                          | 30825500         |
| EOI-18+:                                         | 326,644          |
| EOI-18+/MO:                                      | 1,306,576        |