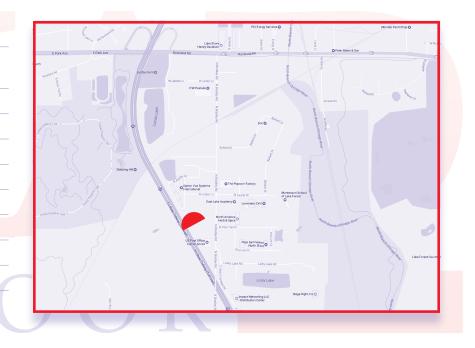

| LOCATION INFO:                                   |                  |
|--------------------------------------------------|------------------|
| East side of I-94<br>1/4 mile south of Route 176 |                  |
| FACING:                                          | South            |
| SIZE:                                            | 10'-6" x 36'     |
| ILLUMINATED:                                     | Dusk to 12:00 AM |
| LATITUDE:                                        | 42.267693        |
| LONGITUDE:                                       | -87.907812       |
| ZIP:                                             | 60045            |
| TAB ID:                                          | 30825500         |
| EOI-18+:                                         | 326,644          |
| EOI-18+/MO:                                      | 1,306,576        |