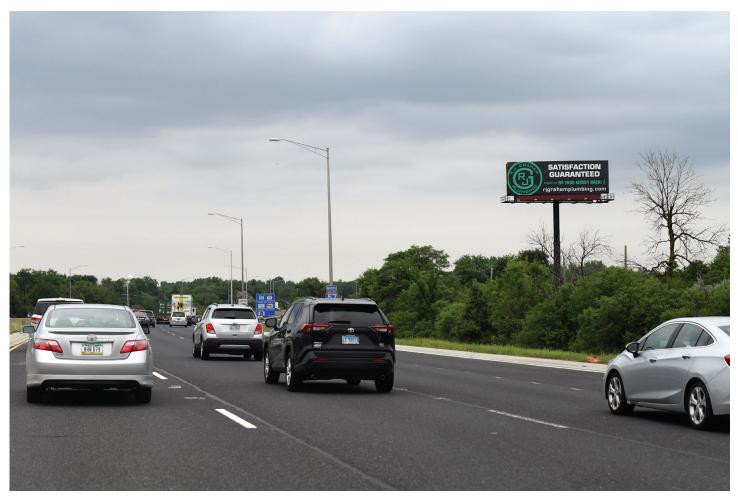

Located in the south suburbs on Interstate 57, this display is just north of Interstate 80, adjacent to Tinley Park, Country Club Hills, and Oak Forest. Minutes away from Orland Square and Lincoln Mall and only 2 miles from the Hollywood Casino Ampitheatre.

| LOCATION INFO:                          |                          |
|-----------------------------------------|--------------------------|
| East side of I-57<br>North of 174th St. |                          |
| FACING:                                 | South                    |
| SIZE:                                   | 20' x 60'                |
| ILLUMINATED:                            | Dusk to 12:00 AM         |
| LATITUDE:                               | 41.574346                |
| LONGITUDE:                              | -87.74111 <mark>8</mark> |
| ZIP:                                    | 60478                    |
| TAB ID:                                 | 30825498                 |
| EOI-18+:                                | 239,380                  |
| EOI-18+/MO:                             | 957,520                  |