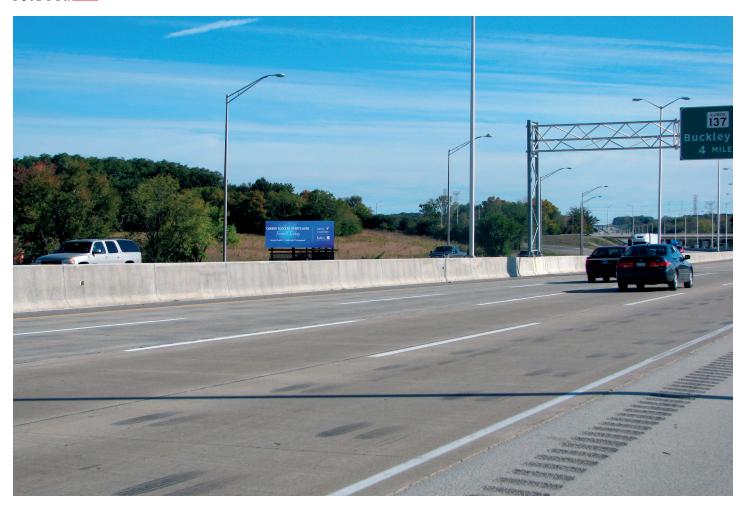

This display on I-94 (Tri-State Expressway) & Grand Avenue is the only sign between Rockland Road (Rt. 120) & Grand Ave. (Rt. 132). This major interchange is the exit for such landmark tourist attractions like Great America Amusement Park, Gurnee Mills Shopping Mall, Key Lime Cove Water Park & Hotel and Bass Pro Shops.

## **LOCATION INFO:**

| I-94 South of Rt.132 ( | Grand Ave.) |
|------------------------|-------------|
|------------------------|-------------|

| FACING:      | North            |
|--------------|------------------|
| SIZE:        | 12' x 30'        |
| ILLUMINATED: | Dusk to 12:00 AM |
| LATITUDE:    | 42.36312         |
| LONGITUDE:   | -87.9378         |
| ZIP:         | 60031            |
| TAB ID:      | 30616590         |
| EOI-18+:     | 234,095          |
| EOI-18+/MO:  | 458,540          |