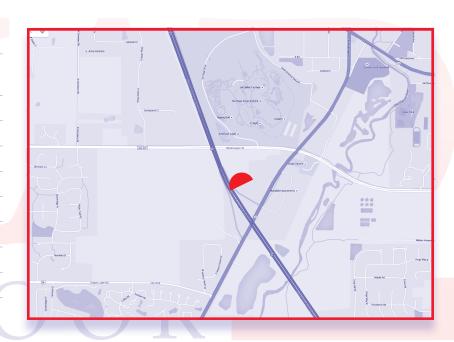

## **LOCATION INFO:**

| -94 South of Rt.132 ( | Grand Ave.) |
|-----------------------|-------------|
|-----------------------|-------------|

| FACING:      | South            |  |
|--------------|------------------|--|
| SIZE:        | 12' x 30'        |  |
| ILLUMINATED: | Dusk to 12:00 AM |  |
| LATITUDE:    | 42.36312         |  |
| LONGITUDE:   | -87.9378         |  |
| ZIP:         | 60031            |  |
| TAB ID:      | 30616589         |  |
| EOI-18+:     | 160,489          |  |
| EOI-18+/MO:  | 641956           |  |