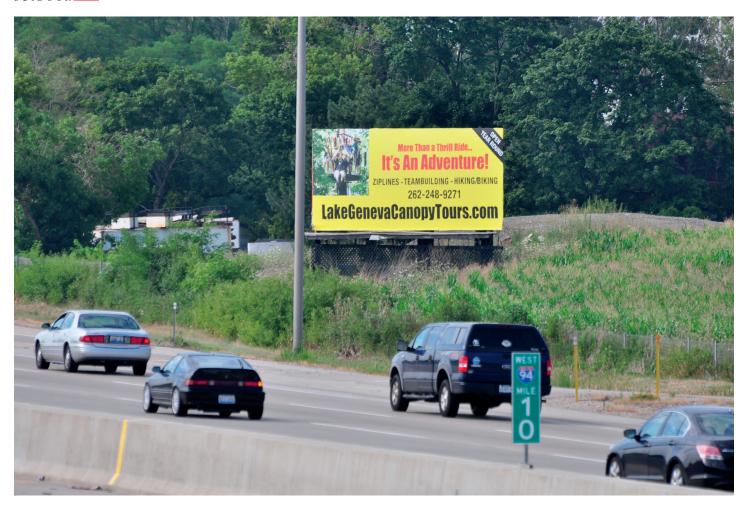

This display on I-94 (Tri-State Expressway) & Grand Avenue is the only sign between Rockland Road (Rt. 120) & Grand Ave. (Rt. 132). This major interchange is the exit for such landmark tourist attractions like Great America Amusement Park, Gurnee Mills Shopping Mall, Key Lime Cove Water Park & Hotel and Bass Pro Shops.

## **LOCATION INFO:**

| -94 South of Rt.132 ( | Grand Ave.) |
|-----------------------|-------------|
|-----------------------|-------------|

| FACING:      | South            |  |
|--------------|------------------|--|
| SIZE:        | 12' x 30'        |  |
| ILLUMINATED: | Dusk to 12:00 AM |  |
| LATITUDE:    | 42.36312         |  |
| LONGITUDE:   | -87.9378         |  |
| ZIP:         | 60031            |  |
| TAB ID:      | 30616589         |  |
| EOI-18+:     | 160,489          |  |
| EOI-18+/MO:  | 641956           |  |