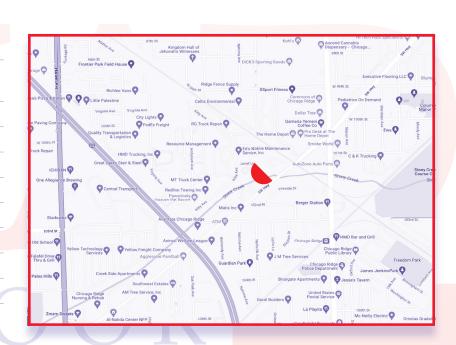

This display is located in Chicago Ridge and is near to Chicago Ridge Mall and the Commons of Chicago Ridge. Southwest Highway serves such towns as Oak Lawn, Worth & Evergreen Park for commuters getting on I-294 and the South Suburbs.

## **LOCATION INFO:**

West side of Southwest Highway

1 mile North of Harlem Avenue

| 1 mile North of Harlem Avenue |                  |
|-------------------------------|------------------|
| FACING:                       | Northeast        |
| SIZE:                         | 10'6" x 36'      |
| ILLUMINATED:                  | Dusk to 12:00 AM |
| LATITUDE:                     | 41.706991        |
| LONGITUDE:                    | -87.783694       |
| ZIP:                          | 60453            |
| TAB ID:                       | 30825502         |
| EOI-18+:                      | 62,288           |
| EOI-18+/MO:                   | 249,152          |