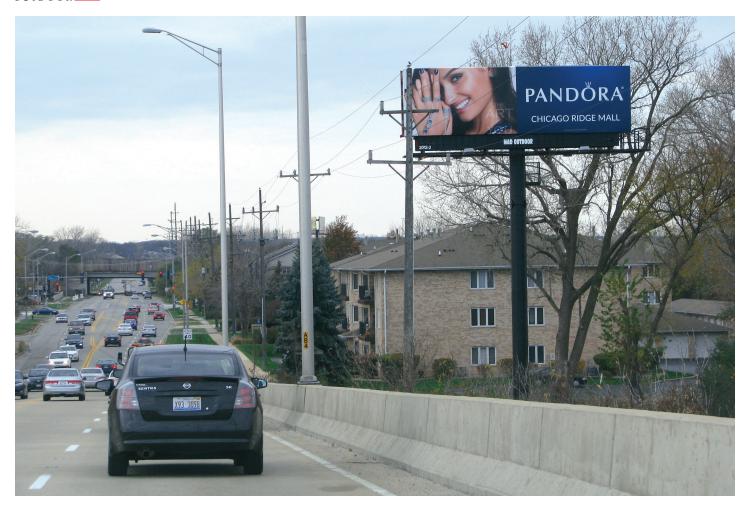

This display is located in Chicago Ridge and is near to Chicago Ridge Mall and the Commons of Chicago Ridge. Southwest Highway serves such towns as Oak Lawn, Worth & Evergreen Park for commuters getting on I-294 and the South Suburbs.

## **LOCATION INFO:**

West side of Southwest Highway

1 mile North of Harlem Avenue

| 1 mile North of Harlem Avenue |                  |
|-------------------------------|------------------|
| FACING:                       | Northeast        |
| SIZE:                         | 10'6" x 36'      |
| ILLUMINATED:                  | Dusk to 12:00 AM |
| LATITUDE:                     | 41.706991        |
| LONGITUDE:                    | -87.783694       |
| ZIP:                          | 60453            |
| TAB ID:                       | 30825502         |
| EOI-18+:                      | 62,288           |
| EOI-18+/MO:                   | 249,152          |