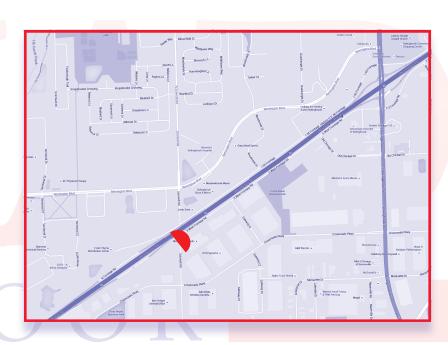

## **LOCATION INFO:**

South side of I-55

| South of Route 53 |                  |
|-------------------|------------------|
| FACING:           | South            |
| SIZE:             | 14' x 48'        |
| ILLUMINATED:      | Dusk to 12:00 AM |
| LATITUDE:         | 41.675851        |
| LONGITUDE:        | -88.082724       |
| ZIP:              | 60440            |
| TAB ID:           | 3064894          |
| EOI-18+:          | 384,340          |
| EOI-18+/MO:       | 1,537,360        |