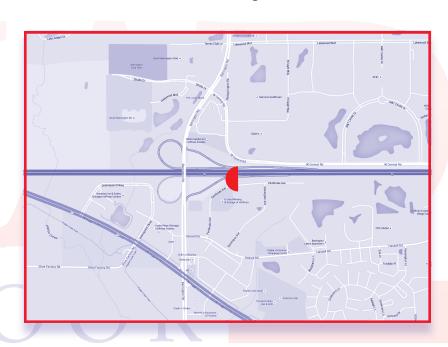

## **LOCATION INFO:**

South side of I-90 (Northwest Tollroad) East of Barrington Rd.

| FACING:      | East             |
|--------------|------------------|
| SIZE:        | 14' x 48'        |
| ILLUMINATED: | Dusk to 12:00 AM |
| LATITUDE:    | 42.0664          |
| LONGITUDE:   | -88.096          |
| ZIP:         | 60195            |
| TAB ID:      | 3064678          |
| EOI-18+:     | 268,387          |
| EOI-18+/MO:  | 1,073,548        |