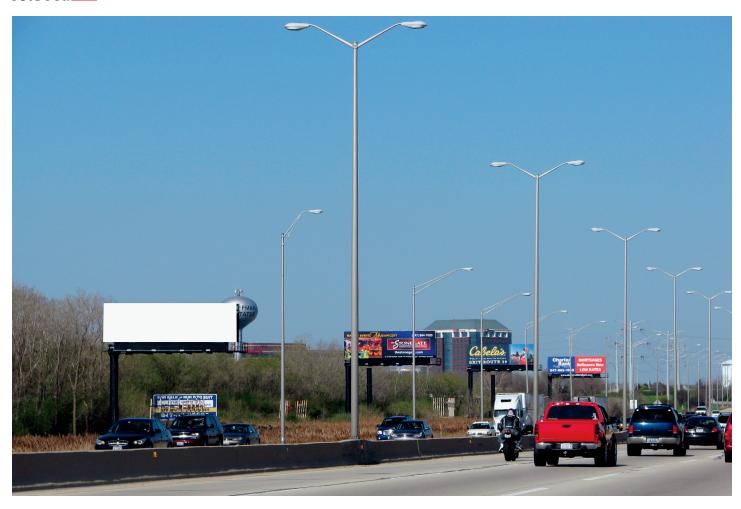

## **LOCATION INFO:**

South side of I-90 (Northwest Tollroad) East of Barrington Rd.

| FACING:      | East             |
|--------------|------------------|
| SIZE:        | 14' x 48'        |
| ILLUMINATED: | Dusk to 12:00 AM |
| LATITUDE:    | 42.0664          |
| LONGITUDE:   | -88.096          |
| ZIP:         | 60195            |
| TAB ID:      | 3064678          |
| EOI-18+:     | 268,387          |
| EOI-18+/MO:  | 1,073,548        |